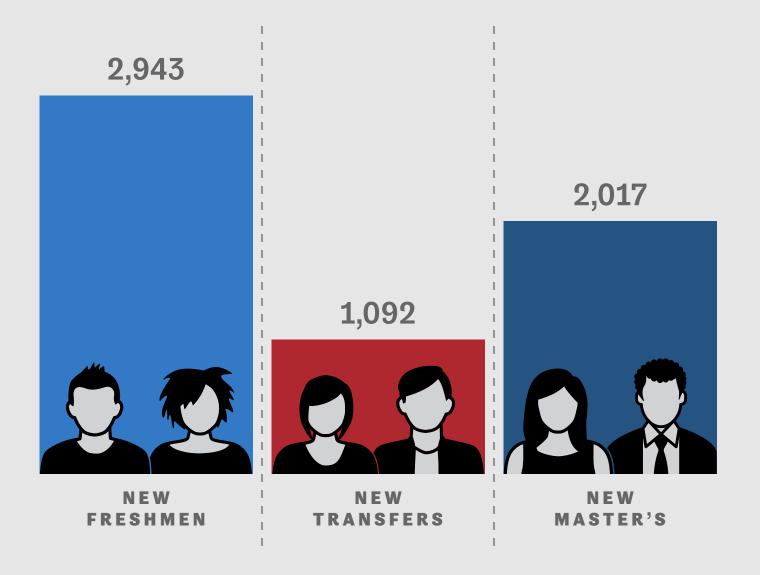

### FALL 2023 NEW STUDENT ENROLLMENT

Numbers based on degree-seeking students.

DEPAUL UNIVERSITY

# FALL 2023 NEW ENROLLMENT PROFILE:

NEW FRESHMEN

\*OUT-OF-COUNTRY 1%

**172 INTERNATIONAL STUDENTS** BASED ON F1 OR J1 VISA STATUS

MISSION VALUES

Regional breakouts are based on parents' address. | Numbers may not add to 100% due to rounding. | Numbers based on degree-seeking students.

## FALL 2023 NEW ENROLLMENT PROFILE:

**NEW TRANSFERS** 

# FALL 2023 NEW ENROLLMENT PROFILE:

NEW MASTER'S

TOP COUNTRIES OF ORIGIN 218

199

**ii** 190

CDM

Regional breakouts are based on first mail address submitted by student. | Numbers may not add to 100% due to rounding. | Numbers based on degree-seeking students.