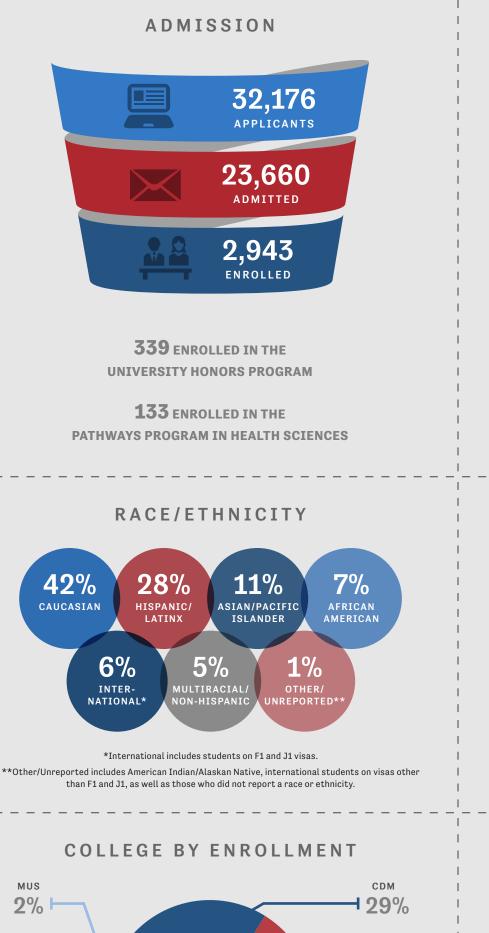

# FALL 2023 NEW ENROLLMENT PROFILE:

NEW FRESHMEN

\*OUT-OF-COUNTRY 1%

**172 INTERNATIONAL STUDENTS** BASED ON F1 OR J1 VISA STATUS

MISSION VALUES

Regional breakouts are based on parents' address. | Numbers may not add to 100% due to rounding. | Numbers based on degree-seeking students.

#### COLLEGE BY ENROLLMENT