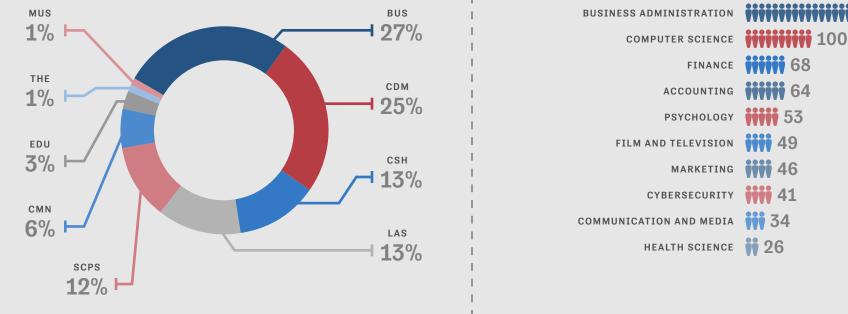

## FALL 2023 NEW ENROLLMENT PROFILE:

**NEW TRANSFERS** 

#### COLLEGE BY ENROLLMENT

#### **TOP 10 MAJORS**

BUSINESS ADMINISTRATION 165

Regional breakouts are based on first mail address submitted by student. | Numbers may not add to 100% due to rounding. | Numbers based on degree-seeking students.