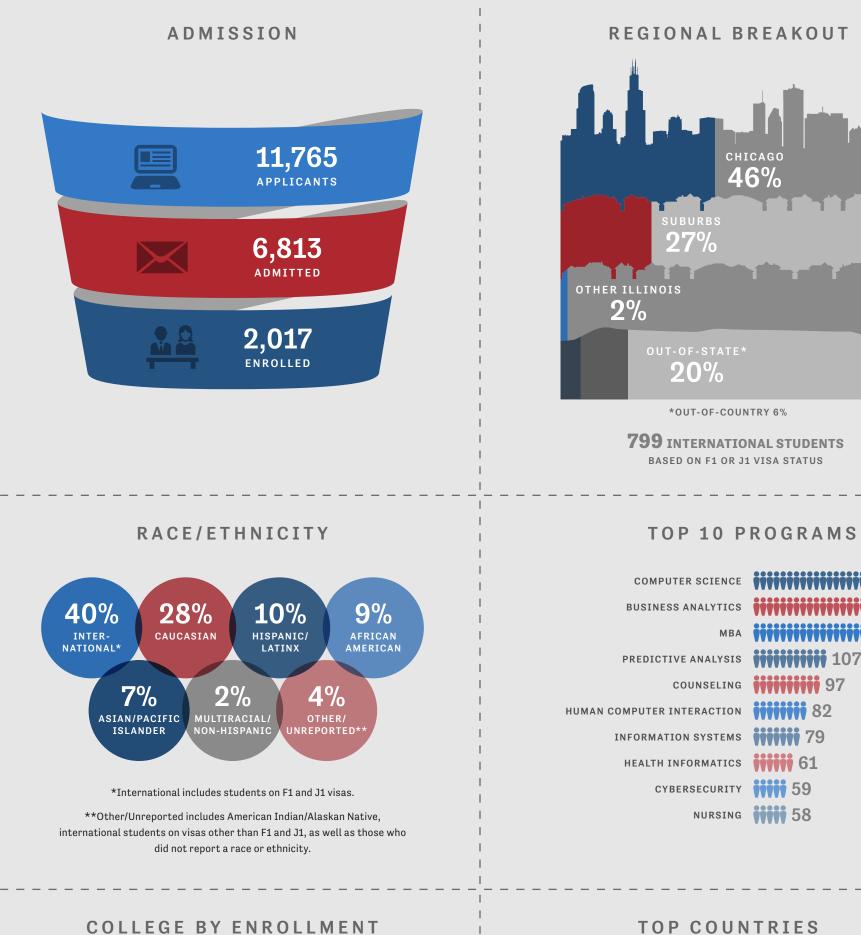

# FALL 2023 NEW ENROLLMENT PROFILE:

NEW MASTER'S

TOP COUNTRIES OF ORIGIN 218

199

**ii** 190

CDM

Regional breakouts are based on first mail address submitted by student. | Numbers may not add to 100% due to rounding. | Numbers based on degree-seeking students.

INSTITUTIONAL RESEARCH AND MARKET ANALYTICS AND MARKETING COMMUNICATIONS