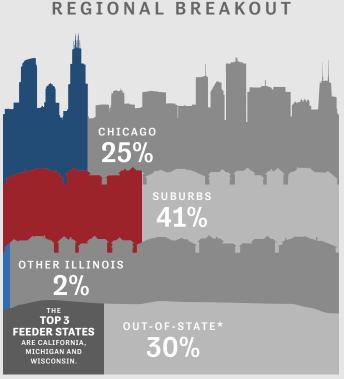

# FALL 2023 NEW ENROLLMENT PROFILE:

NEW FRESHMEN

\*OUT-OF-COUNTRY 1%

**172 INTERNATIONAL STUDENTS** BASED ON F1 OR J1 VISA STATUS

MISSION VALUES

Regional breakouts are based on parents' address. | Numbers may not add to 100% due to rounding. | Numbers based on degree-seeking students.

#### **TOP 10 MAJORS**

BUSINESS ADMINISTRATION 165

Regional breakouts are based on first mail address submitted by student. | Numbers may not add to 100% due to rounding. | Numbers based on degree-seeking students.