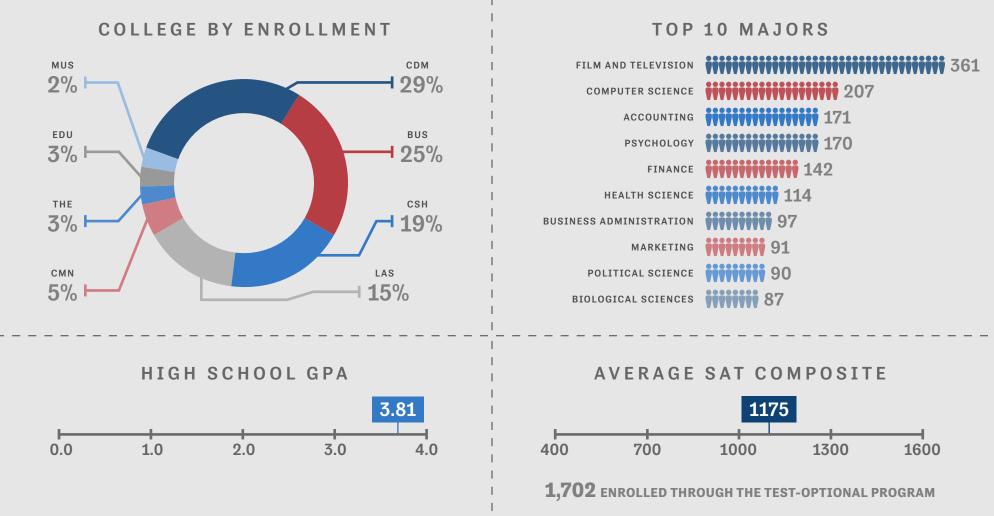

# FALL 2023 NEW ENROLLMENT PROFILE:

NEW FRESHMEN

\*OUT-OF-COUNTRY 1%

**172 INTERNATIONAL STUDENTS** BASED ON F1 OR J1 VISA STATUS

MISSION VALUES

Regional breakouts are based on parents' address. | Numbers may not add to 100% due to rounding. | Numbers based on degree-seeking students.

#### COLLEGE BY ENROLLMENT

#### **TOP 10 MAJORS**

BUSINESS ADMINISTRATION 165

Regional breakouts are based on first mail address submitted by student. | Numbers may not add to 100% due to rounding. | Numbers based on degree-seeking students.