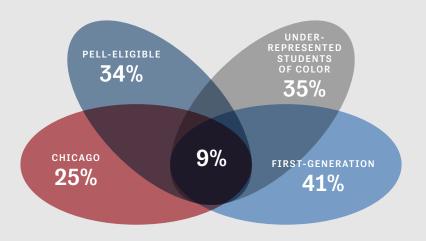

# FALL 2023 NEW ENROLLMENT PROFILE:

NEW FRESHMEN

\*OUT-OF-COUNTRY 1%

**172 INTERNATIONAL STUDENTS** BASED ON F1 OR J1 VISA STATUS

MISSION VALUES

Regional breakouts are based on parents' address. | Numbers may not add to 100% due to rounding. | Numbers based on degree-seeking students.