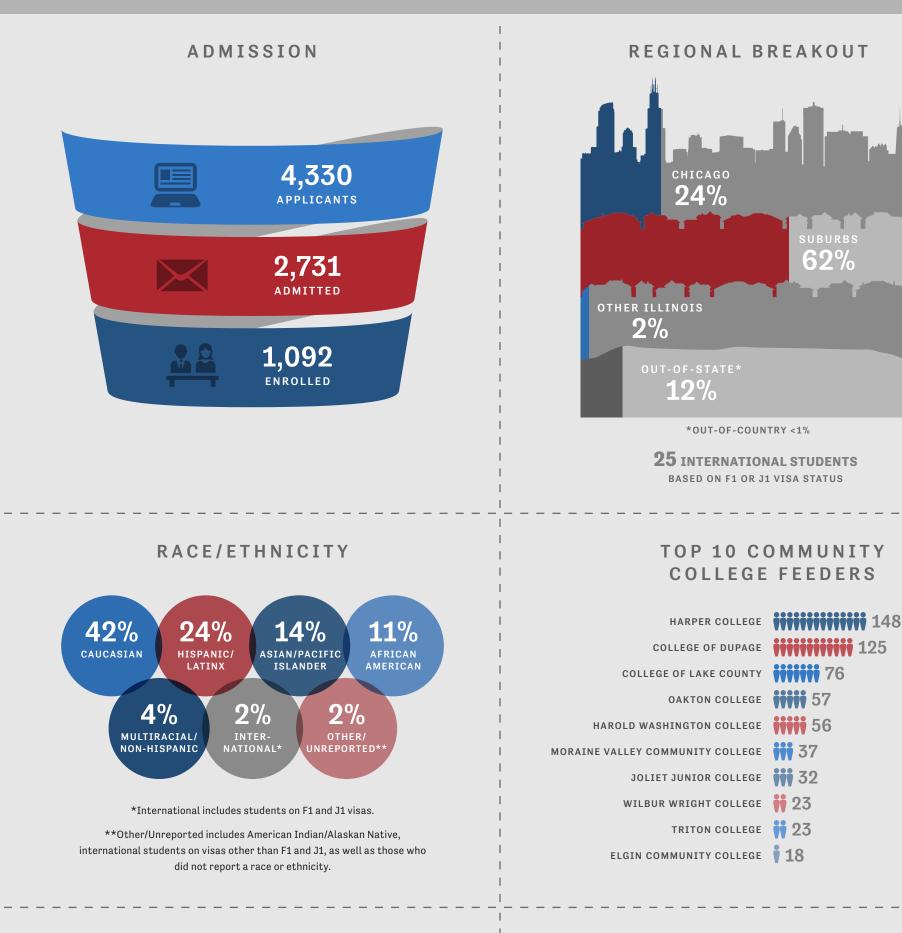

# FALL 2023 NEW ENROLLMENT PROFILE:

NEW FRESHMEN

\*OUT-OF-COUNTRY 1%

**172 INTERNATIONAL STUDENTS** BASED ON F1 OR J1 VISA STATUS

MISSION VALUES

Regional breakouts are based on parents' address. | Numbers may not add to 100% due to rounding. | Numbers based on degree-seeking students.

INSTITUTIONAL RESEARCH AND MARKET ANALYTICS AND MARKETING COMMUNICATIONS

DEPAUL UNIVERSITY