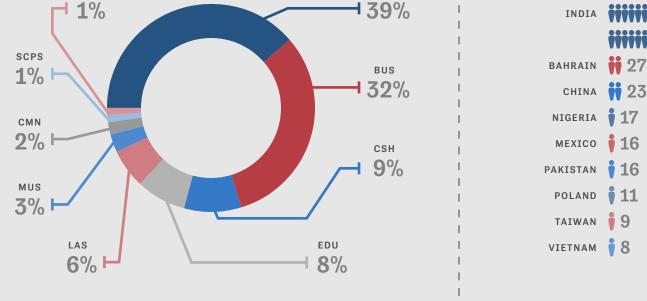

# FALL 2023 NEW ENROLLMENT PROFILE:

NEW MASTER'S

TOP COUNTRIES OF ORIGIN 218

199

**ii** 190

CDM

Regional breakouts are based on first mail address submitted by student. | Numbers may not add to 100% due to rounding. | Numbers based on degree-seeking students.